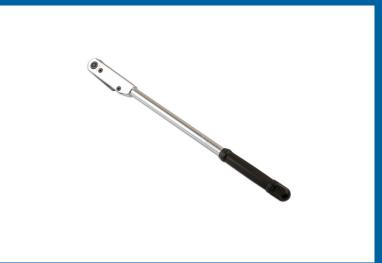

## Classic Torque Wrench 3/8"D 5 - 33Nm

Classic design of dual scale torque wrench, with push-thru square drive for both RH and LH operation. Featuring a pull-out 90° torque setting adjustment mechanism and manufactured from chrome vanadium for strength.

## **Additional Information**

- Range: 5 33Nm (4 24lb-ft).
- Push thru, reversible drive allows both left and right hand operation.
- Torque setting is quick and easy using the end cap on the handle. Loud 'click' and 'break' when torque value is reached.
- Accuracy: ±3% tolerance from the set scale value.
- Manufactured and certificated to ISO6789-1: 2017. Supplied in moulded case for storage.