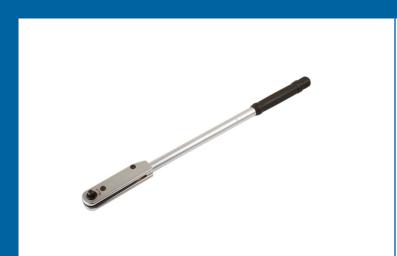

## Classic Torque Wrench 3/8"D 5 - 33Nm

Classic design of dual scale torque wrench, with push-thru square drive for both RH and LH operation. Featuring a pull-out 90° torque setting adjustment mechanism and manufactured from chrome vanadium for strength.

## **Additional Information**

- Range: 5 33Nm (4 24lb-ft).
- Push thru, reversible drive allows both left and right hand operation.
- Torque setting is quick and easy using the end cap on the handle. Loud 'click' and 'break' when torque value is reached.
- Accuracy: ±3% tolerance from the set scale value.
- Manufactured and certificated to ISO6789-1: 2017. Supplied in moulded case for storage.